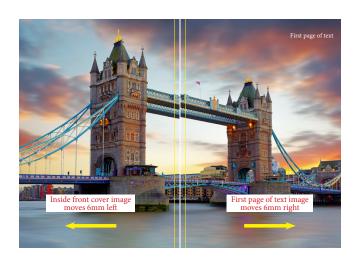

IFC – first page or last page – IBC, will appear to 'overlap' and not line up due. to no hinge allowance included on the artwork.

Images need to be moved 6mm to the left and right respectively within its bounding/image box so that they visually meet at the correct point where the pages join.

Follow these guidelines or your file supplied will result in a finish like this.

Each Image needs to be moved 6mm left and 6mm right respectively.

Although it looks odd, when flat form the two halves will line up correctly when the book is bound as shown below.