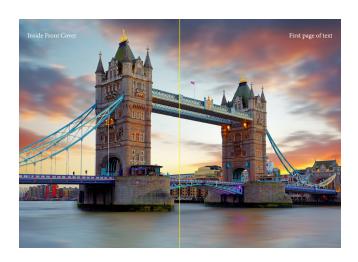

Follow these guidelines or your file supplied will result in a finish like this.

Each Image needs to be moved 6mm left and 6mm right respectively.

Although it looks odd, when flat form the two halves will line up correctly when the book is bound as shown below.