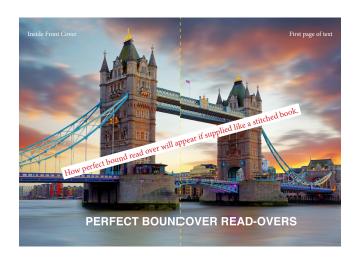

## PERFECT BOUND BROCHURES INNER COVER READ-OVERS

If set up incorrectly, text/images which cross over the inner covers and text pages will appear to 'overlap' and not line up due to the perfect binding process.

IFC – first page or last page – IBC, will appear to 'overlap' and not line up due. to no hinge allowance included on the artwork.

Images need to be moved 6mm to the left and right respectively within its bounding/image box so that they visually meet at the correct point where the pages join.

Follow these guidelines or your file supplied will result in a finish like this.

Each Image needs to be moved 6mm left and 6mm right respectively.

Although it looks odd, when flat form the two halves will line up correctly when the book is bound as shown below.